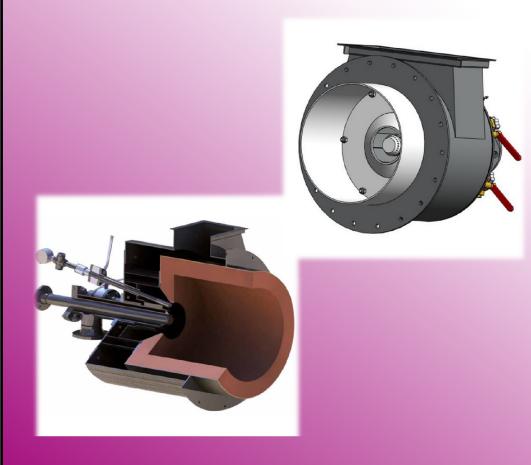

### High Output / Short Flame / Multiple fuel capability

ITAS Intensityflame conical corner burners are extremely suitable for use in direct fired Hot Gas Generator applications and indirect fired heater applications. Intensityflame burners are Air and Gas controlled, by electronic linked valves. The burners are available for a large variety of gases, including multiple gas gun combinations.

#### Features:

- Air and Gas controlled
- High turndown
- High capacities
- Compact design
- Rugged construction
- Intense mixing / high flame stability
- Alloy combustor or refractory lining

## Technical specification:

• Capacity:

• Process air:

• Fuels:

- 1,5 to 55 MW (lhv)
- Turn down:
- 15:1
- - Natural Gas, Oil, LPG, Synthetic Gas , Biogas, Other mixed gases
  - Upstream up to 400 °C (O2 >0%) /